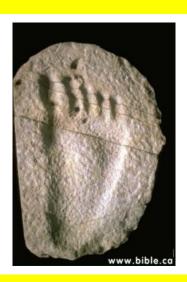

## **Burdick Track**

A human footprint from Cross Branch, a tributary of the Paluxy River, near Glen Rose,

Texas.