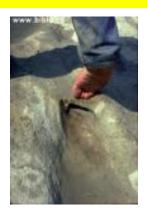

## **Burdick Track**

A human footprint from Cross Branch, a tributary of the Paluxy River, near Glen Rose,

Texas.