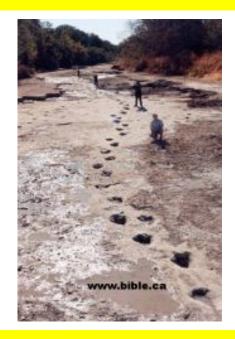

# **Taylor Trail**

A series of 14 human footprints with at least 134 dinosaur tracks in the bed of the Paluxy River, near Glen Rose, Texas.