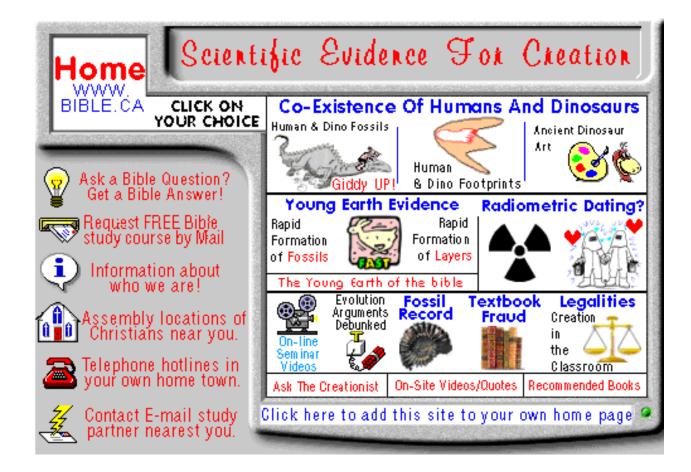

#### **Evidence that Dinosaurs and Humans co-existed**

# **Dinosaur & Human Footprints Together**

**New Dinosaur Trail Excavated** 

by Dr. Don Patton in 2000

Click here

What these evolutionists have said if man and dinosaurs co-existed.

Richard **Dawkins** 

Steven **Stanley** 

**NOVA TV** 

**Ernst Mayr** 

**Niles** Eldridge

**Louis Jacobs** 

What these evolutionists have said if man and dinosaurs co-existed.

# **Taylor Trail**

A series of 14 human footprints with at least 134 dinosaur tracks in the bed of the Paluxy River, near Glen Rose, Texas.

## McFall Trail

A recently discovered series of 15 human footprints on the Upper Taylor Platform (UTP) in the bed of the Paluxy River, near Glen Rose, Texas.

### **Ryals Track**

A human footprint across a dinosaur footprint, about 30 feet from the Taylor Platform in the bed of the Paluxy River, near Glen Rose, Texas.

### The Morris Track

The Morris Track was found by John Morris in the bed of the Paluxy River, downstream from the Taylor Trail at the Dougherty Site. While some of the detail eroded over a period of months, when it was first discovered, it was described as virtually perfect.

## **Burdick Track**

A human footprint from Cross Branch, a tributary of the Paluxy River, near Glen Rose,

Texas.

### New Mexico Track

One of several very shallow but almost perfect human tracks found in the mountains of New Mexico in the Permian (supposedly before the dinosaurs).

# **Large Cat Track**

Just as devastating to evolutionary theory, this large mammal track is from Cross Branch, a tributary of the Paluxy River, near Glen Rose, Texas.

Dinosaur and Human Co-existence: FOOTPRINTS

# **New Dinosaur Trail Excavated!**

The Turnage-Patton Trail

Click here to view

Go To Start: WWW.BIBLE.CA