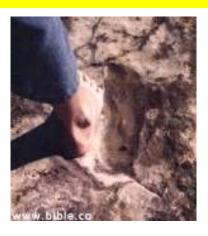

### **Ryals Track**

A human footprint across a dinosaur footprint, about 30 feet from the Taylor Platform in the bed of the Paluxy River, near Glen Rose, Texas.