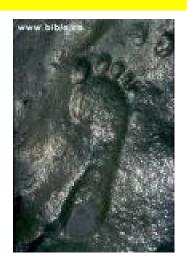

### **Ryals Track**

A human footprint across a dinosaur footprint, about 30 feet from the Taylor Platform in the bed of the Paluxy River, near Glen Rose, Texas.