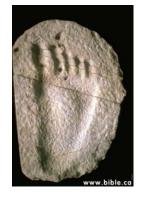

## **Burdick Track**

A human footprint from Cross Branch, a tributary of the Paluxy River, near Glen Rose,

Texas.