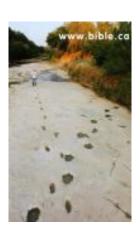

# **Taylor Trail**

A series of 14 human footprints with at least 134 dinosaur tracks in the bed of the Paluxy River, near Glen Rose, Texas.