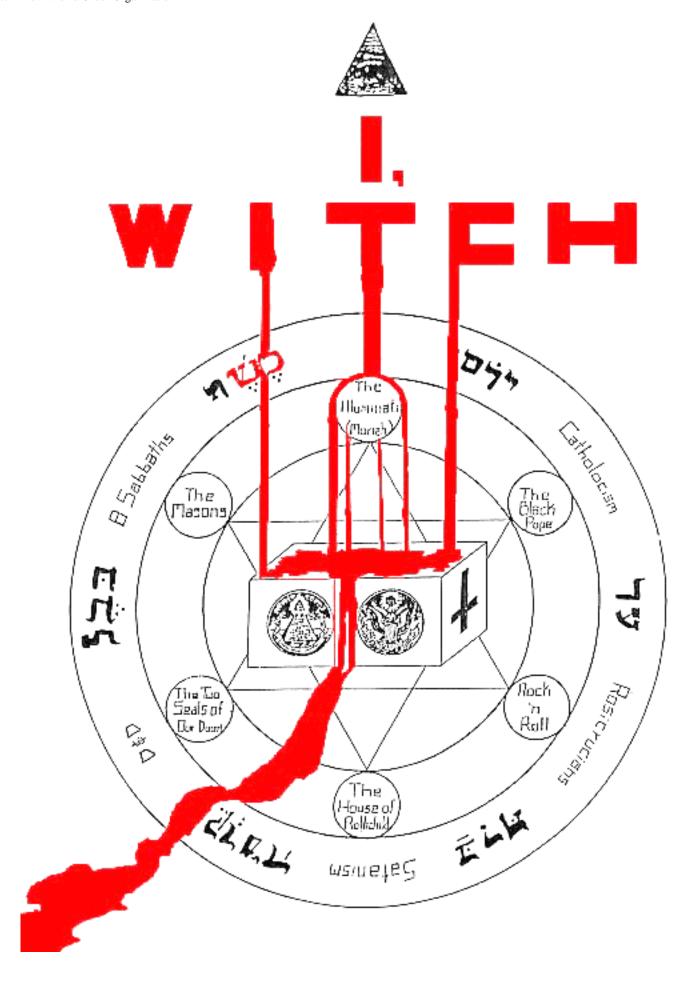

# "I, Witch" New World Order Organization

Doc Marquis, in his book, "Secrets of the Illuminati", has drawn this Great Seal of the New World Order, depicting the various influences and organizations actively involved in the drive to the New World Order. This New World Order Seal is not official; rather, it is simply Marquis' depiction of the occult nature of this new system.

Let us begin at the top.

The **All-Seeing Eye** atop the page, looking down on all the activity being carried out on his behalf, is **Satan**, depicted as the Eye of Horus.

The word, "I" depicts the extremely self-centered, self-proclaimed wise and righteous man who is working mightily for Lord Satan to achieve this new system.

"Witch" is extremely important, because the New World Order will be achieved only on the basis of witchcraft, practiced in many different forms and by millions of people during the past two centuries. Witchcraft is nothing more nor less than the worship of Satan.

Out of the "I T C" of "Witch" flows lines that here appear black; however, Doc's original rendering showed these lines to be **blood red**, depicting the **human blood** which has already flowed and the **human blood which is <u>planned</u> to flow**, in order that this system might be established. Notice that this blood flows on top of and around The Illuminati. All three blood flows pour upon the Satanic altar and off the Seal into the world. Christians should not be surprised because much Bible prophecy speaks of great persecution and slaughter during the time of the Great Tribulation.

The **outer circle** has many organizations which are striving mightily and **cooperatively** for the New World Order. They are:

#### **Roman Catholic Church**

**Satanism** (Active Worship of Satan)

Secret Society called "Rosicrucianism"

**D & D** (Dungeons and Dragons Role Playing Game)

(Note: This game system is the perfect instructional manual on practical

Satanism)

Satanic Sabbaths (Eight Holy Days per year, each of which requires human

sacrifice)

Hebrew Letters written between the English words are from the Jewish

secret society, The Cabala. They mean, "Witchcraft Today For As Much

Within Ancient Babylon". Translated, this means that the witchcraft being practiced today is the same as that practiced in Ancient Babylon. Further, this Hebraic message is printed backwards, in the ancient tradition of Satanism. The Jewish Cabala is the most influential of all secret societies in the drive to the New World Order, the Anti-Semitic emphasis notwithstanding.

The **Second Circle** is comprised of the most influential human activity possible. The organizations and/or

Forces are:

**The Illuminati**, (Secret Society modeled after the Roman Catholic Jesuits)

From its inception on May 1, 1776, by Adam Weishaupt, the Illuminati

has been actively worshipping Satan and developing the Plan for instituting

the New World Order.

# The Masons (Freemasonry)

Freemasonry has long been an occult secret society, with many of the

goals of the New World Order. However, Masons taught that all the necessary changes inherent in the New World Order would take place

### The Two Seals of Our Doom (The Two Great Seals of the United States)

Masonic leaders on the European Continent believed they must found the

North American Continent as the New Atlantis. This New Atlantis would

#### The House of Rothschild

The Satanic vision for the New World Order could never have been realized had it not been for the immense wealth of the Rothschild Family.

One of Weishaupt's first significant backer was Mr. Rothschild. Family

## **Rock-n-Roll Music Industry**

A former Luciferian like Marquis has no trouble understanding that Rock-n-Roll music is pure, unadulterated witchcraft. Christian authors

in the past have made such a statement, only to be laughed at by teens

## The Black Pope

In 1541, the Pope created the Satanic Secret Society known as the Jesuits. The goal of the Jesuits was to reverse the Reformation, to root out heretics,

and to generally wage a constant state of war against all enemies of the church. The Jesuits were subjected to the absolute, total control of a general who was known as the Black Pope. This Black Pope is an adept

#### **Satan's Inner Circle**

Notice the Hexagram on which Satan's altar is resting. Since this hexagram is surrounded by a circle, it becomes a **Demon Trap**, which we now know is THE most powerful tool possible to conjure up a demon so that he can be forced to do that which the Witch wants him to do. Thus, we have Satan represented at the top of this entire New World Order Plan (The All-Seeing Eye) and at the very inner core (The Demon Trap).

**Satan's Altar** is highly significant. Human sacrifice is required on this altar, as are abominations against God of every conceivable stripe. Marquis has chosen to drive home this point by pouring human blood over the altar and by showing the Anti-Christ Inverted Cross on one of the ends. The importance of the United States of America is clearly represented by the "**Two Seals Of Our Doom**".

## 1. Spiritual Element

Satan -- Represented by the All-Seeing Eye, the altar, and the Demon Trap

Secret Societies -- The Illuminati, The Rosicrucians, and The Freemasons

Roman Catholicism -- The Catholic Church and The Black Jesuit Pope

Rock-n-Roll Music Industry

Dungeons and Dragons Role-Playing Game

#### 2. Economic Element

The House of Rothschild

# 3. Political Element

The United States of America -- represented by our official Two Great Seals

Isn't it terribly revealing that the only political entity which Marquis lists as being an integral part of the drive to the New World Order is the United States of America? Furthermore, this country is listed as the official seal of Satan's altar, next to the heart of Satan himself.